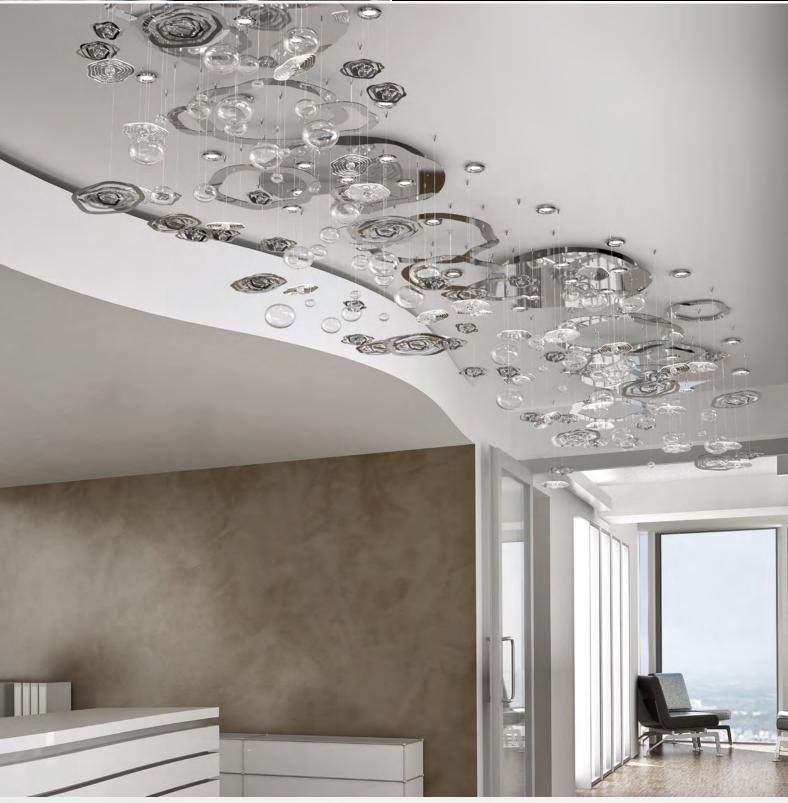

### INTRODUCING BASKET AND CEILING FITTINGS

Basket and ceiling crystal fittings of different shapes are suited to both modern and classic interiors, whether in gold, silver or one of the other surface finishes available.

An endless combination of crystals in different shapes and sizes is available and we have a wide range of basket and ceiling fittings.

Crystal basket chandeliers are popular with interior designers and architects working on hotels or luxury homes.