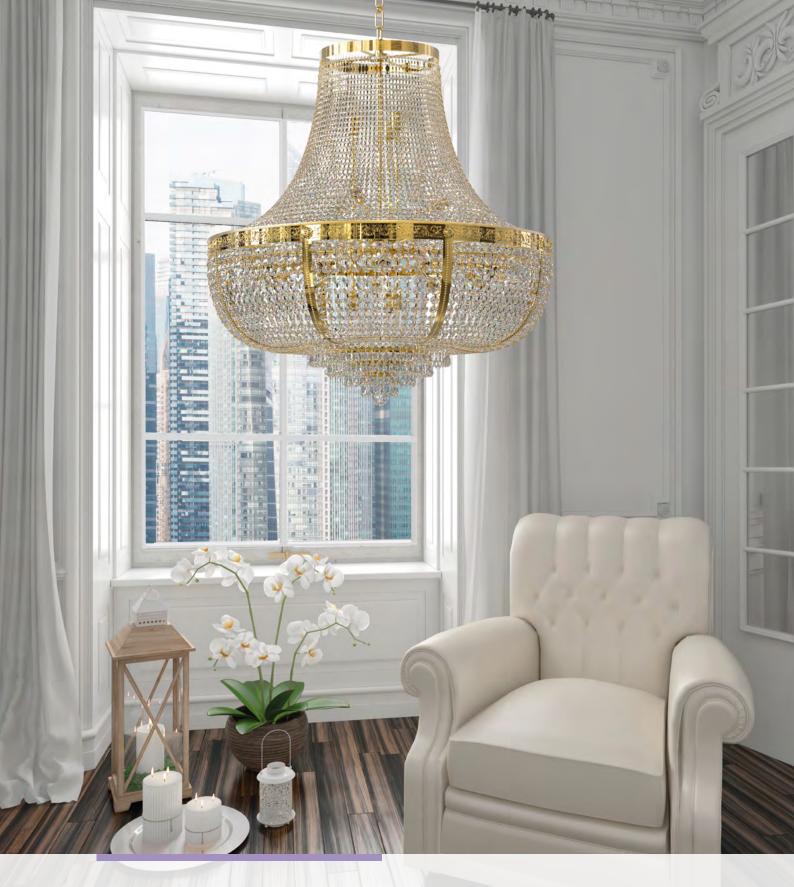

### INTRODUCING BASKET AND CEILING FITTINGS

Basket and ceiling crystal fittings of different shapes are suited to both modern and classic interiors, whether in gold, silver or one of the other surface finishes available.

An endless combination of crystals in different shapes and sizes is available and we have a wide range of basket and ceiling fittings.

Crystal basket chandeliers are popular with interior designers and architects working on hotels or luxury homes.