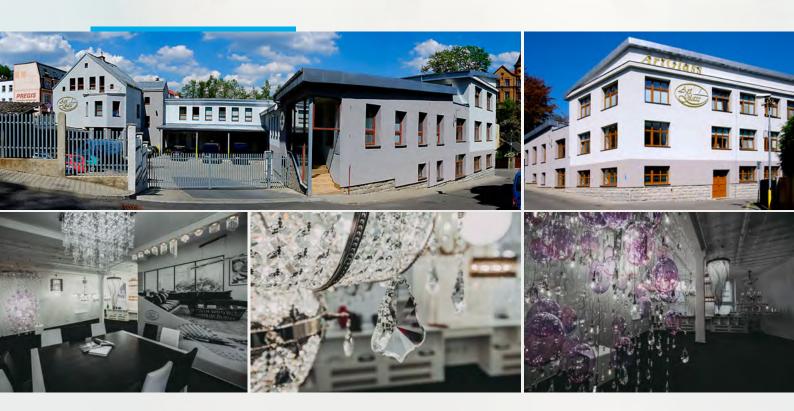

# **ABOUT ARTGLASS**

ARTGLASS Ltd. is a purely Czech pro-export corporation that is growing dynamically without foreign capital. The company operates in 45 global markets and is continuously working towards entering new ones with humility and respect. ARTGLASS has been active in the market for 25 years with great success, and has the vision to become a world producer of original and design-led lighting made from high-quality materials with a high proportion of manual craftsmanship. The company currently employs around 100 qualified employees and works very closely with renowned Czech glassmakers and world-famous designers. ARTGLASS's great strength is the company's inhouse team of progressive designers, whose original and unique ideas in terms of high-quality design now adorn countless interiors around the world. After 25 years of continuous development it is currently possible to divide the production programme at ARTGLASS Ltd. into three branches: firstly, the production of traditional Czech crystal chandeliers - we are a proud foliower of more than 500 years of tradition in chandelier production in the Czech Republic; secondly, custom lighting – lighting projects for private residences, religious buildings (churches, temples, mosques), restaurants, hotels, etc. We offer our clients a comprehensive solution for lighting, from the design and consultation phase through to advice and assembly. We have a specially trained team of assemblers who install our products in clients' premises around the world. Finally, modern design collections – our original vision of transforming a project installation into a smaller model that will suitably complement a modern home. These contemporary design collections are displayed in all their glory in our new "Vision" catalogue, which can be downloaded at www.artglass.cz.