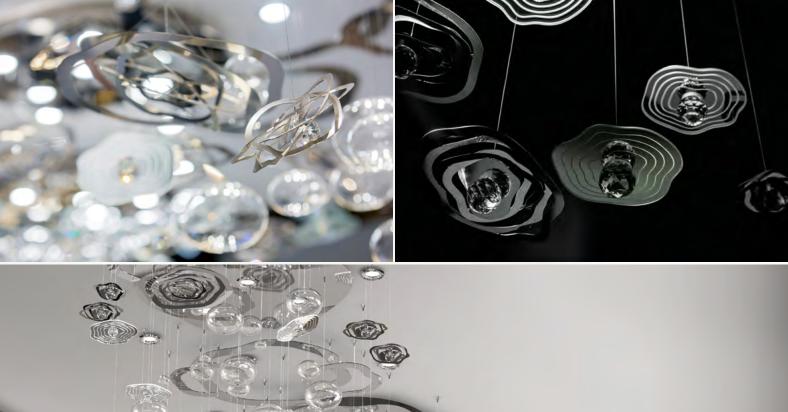

### INTRODUCING BASKET AND CEILING FITTINGS

Basket and ceiling crystal fittings of different shapes are suited to both modern and classic interiors, whether in gold, silver or one of the other surface finishes available.

An endless combination of crystals in different shapes and sizes is available and we have a wide range of basket and ceiling fittings.

Crystal basket chandeliers are popular with interior designers and architects working on hotels or luxury homes.