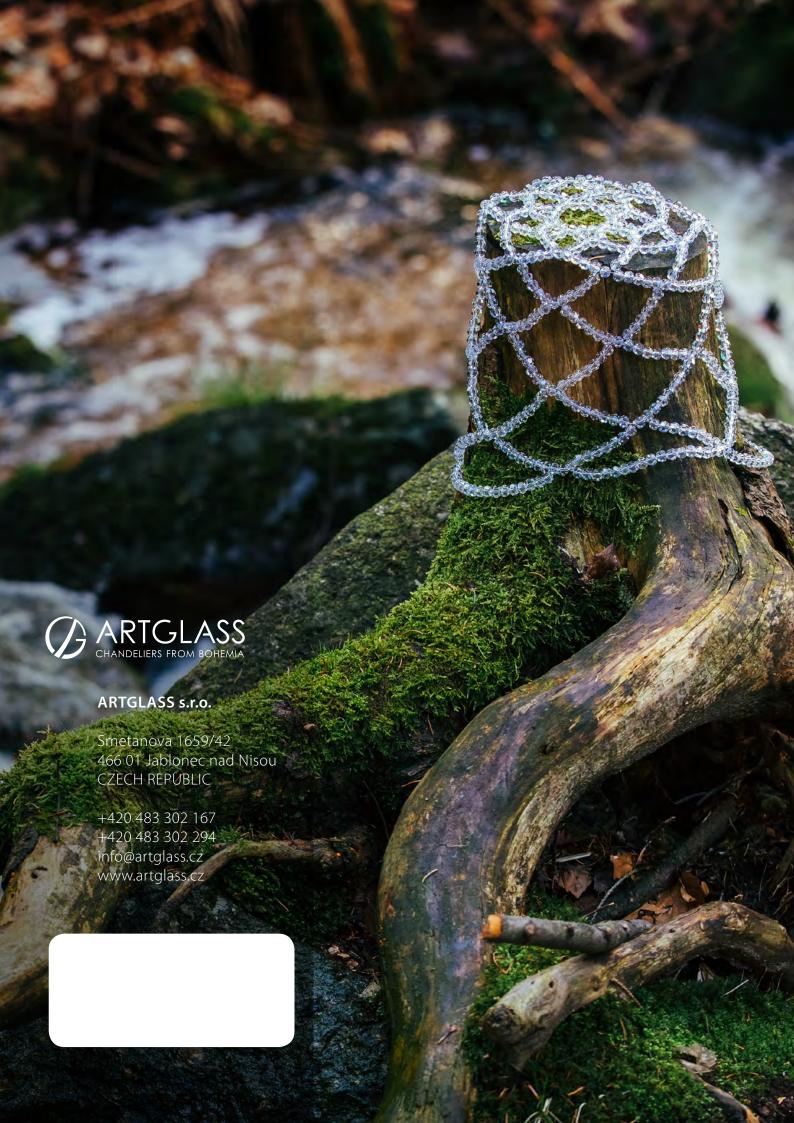

### INTRODUCING BASKET AND CEILING FITTINGS

Basket and ceiling crystal fittings of different shapes are suited to both modern and classic interiors, whether in gold, silver or one of the other surface finishes available.

An endless combination of crystals in different shapes and sizes is available and we have a wide range of basket and ceiling fittings.

Crystal basket chandeliers are popular with interior designers and architects working on hotels or luxury homes.